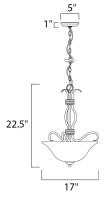

## MEASUREMENTS

DIMENSION

MAX OAH

CANOPY

: 17" L x 17" W x 22.5" H : 58.5" OAH

HANGING WEIGHT LAMPING

BULB BULB INCLUDED DIMMABLE

: 5" W x 1" H x 5" L : 3.74 lb