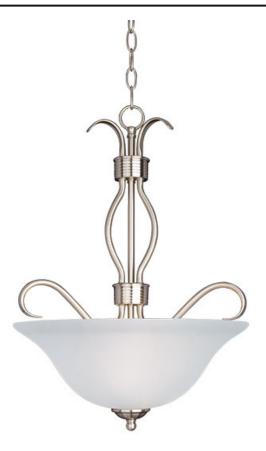

## **PRODUCT DESCRIPTION**

Contemporary collection with sweeping arms and clean lines. Offered in Ice glass and Satin Nickel finish or Wilshire glass and Oil Rubbed Bronze finish.

## **FINISHES OPTION**

GLASS Frosted FT

MATERIAL Steel, Glass

RATINGS cETLus Dry Location